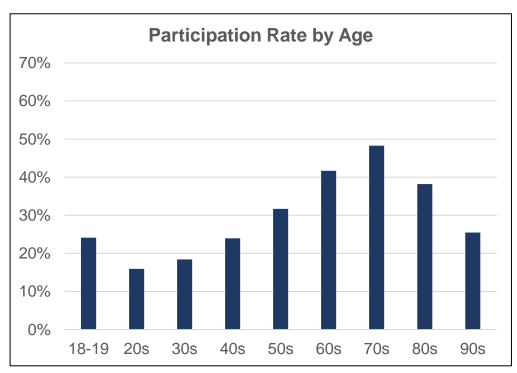

#### 2022 Kings Co. Municipal Election Age Statistics

| Age Breakdown - Voted |             |        |          |       |         |  |  |
|-----------------------|-------------|--------|----------|-------|---------|--|--|
| Age                   | ELIG. VOTED |        | INTERNET | PHONE | % Part. |  |  |
| 18-19                 | 257         | 62     | 61       | 1     | 24.1%   |  |  |
| 20s                   | 4,109       | 654    | 620      | 34    | 15.9%   |  |  |
| 30s                   | 5,829       | 1,072  | 1,048    | 24    | 18.4%   |  |  |
| 40s                   | 5,938       | 1,422  | 1,366    | 56    | 23.9%   |  |  |
| 50s                   | 6,782       | 2,148  | 1,964    | 184   | 31.7%   |  |  |
| 60s                   | 8,502       | 3,544  | 3,097    | 447   | 41.7%   |  |  |
| 70s                   | 5,847       | 2,823  | 2,222    | 601   | 48.3%   |  |  |
| 80s                   | 2,463       | 940    | 664      | 276   | 38.2%   |  |  |
| 90s                   | 538         | 137    | 92       | 45    | 25.5%   |  |  |
| 99+                   | 36          | 3      | 3        | 0     | 0.0%    |  |  |
| Total                 | 40,301      | 12,805 | 11,137   | 1,668 | 31.8%   |  |  |
|                       |             |        | 87.0%    | 13.0% |         |  |  |