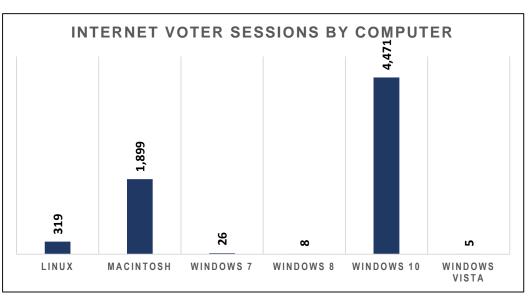

### 2024 Kings Co. Municipal Election Internet Voter Sessions

| Device      | Operating System | Voter<br>Sessions | %      |  |
|-------------|------------------|-------------------|--------|--|
|             | Linux            | 319               |        |  |
|             | Macintosh        | 1,899             |        |  |
| Computer    | Windows 7        | 26                | 59.9%  |  |
| Computer    | Windows 8        | 8                 | 39.970 |  |
|             | Windows 10       | 4,471             |        |  |
|             | Windows Vista    | 5                 |        |  |
| Smart Phone | Android          | 1,724             |        |  |
| Smart Phone | iPhone           | 2,299             | 40.1%  |  |
| Tablet      | iPad             | 471               | 40.1%  |  |
| Other       | iPod             | 2                 |        |  |
|             | Total            | 11,224            |        |  |

Sessions, not votes