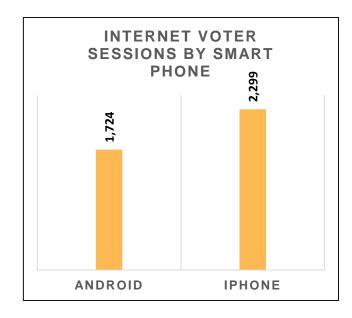

### 2024 Kings Co. Municipal Election Internet Voter Sessions

| Device      | Operating System | Voter<br>Sessions | %      |  |
|-------------|------------------|-------------------|--------|--|
|             | Linux            | 319               |        |  |
|             | Macintosh        | 1,899             |        |  |
| Computer    | Windows 7        | 26                | 59.9%  |  |
| Computer    | Windows 8        | 8                 | 39.970 |  |
|             | Windows 10       | 4,471             |        |  |
|             | Windows Vista    | 5                 |        |  |
| Smart Phone | Android          | 1,724             |        |  |
| Smart Phone | iPhone           | 2,299             | 40.1%  |  |
| Tablet      | iPad             | 471               | 40.1%  |  |
| Other       | iPod             | 2                 |        |  |
|             | Total            | 11,224            |        |  |