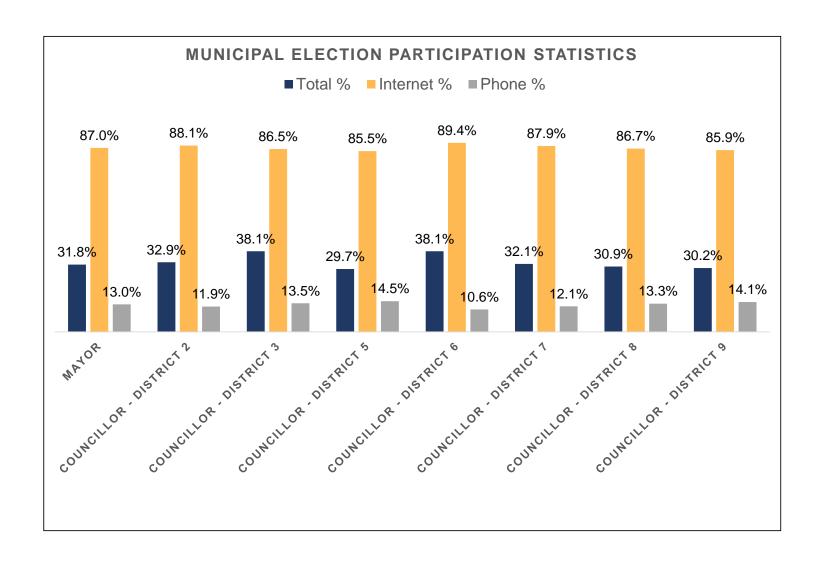

# 2024 Kings Co. Municipal Election Participation Statistics

|    |                         | Total<br>Eligible<br>Electors | Participated<br>Eligible<br>Electors | Total % | Internet<br>Votes | Internet<br>% | Phone<br>Votes | Phone<br>% |
|----|-------------------------|-------------------------------|--------------------------------------|---------|-------------------|---------------|----------------|------------|
| 1  | Election Overall        | 40,301                        | 12,805                               | 31.8%   | 11,137            | 87.0%         | 1,668          | 13.0%      |
|    | RACE                    | Total<br>Eligible<br>Electors | Participated<br>Eligible<br>Electors | Total % | Internet<br>Votes | Internet<br>% | Phone<br>Votes | Phone<br>% |
| 2  | Mayor                   | 40,301                        | 12,805                               | 31.8%   | 11,137            | 87.0%         | 1,668          | 13.0%      |
| 3  | Councillor - District 1 |                               |                                      | ACCI    | LAIMED            |               |                |            |
| 4  | Councillor - District 2 | 4,608                         | 1,517                                | 32.9%   | 1,336             | 88.1%         | 181            | 11.9%      |
| 5  | Councillor - District 3 | 4,710                         | 1,794                                | 38.1%   | 1,551             | 86.5%         | 243            | 13.5%      |
| 6  | Councillor - District 4 | ACCLAIMED                     |                                      |         |                   |               |                |            |
| 7  | Councillor - District 5 | 4,397                         | 1,308                                | 29.7%   | 1,118             | 85.5%         | 190            | 14.5%      |
| 8  | Councillor - District 6 | 4,457                         | 1,698                                | 38.1%   | 1,518             | 89.4%         | 180            | 10.6%      |
| 9  | Councillor - District 7 | 4,274                         | 1,373                                | 32.1%   | 1,207             | 87.9%         | 166            | 12.1%      |
| 10 | Councillor - District 8 | 4,146                         | 1,281                                | 30.9%   | 1,110             | 86.7%         | 171            | 13.3%      |
| 11 | Councillor - District 9 | 4,358                         | 1,314                                | 30.2%   | 1,129             | 85.9%         | 185            | 14.1%      |