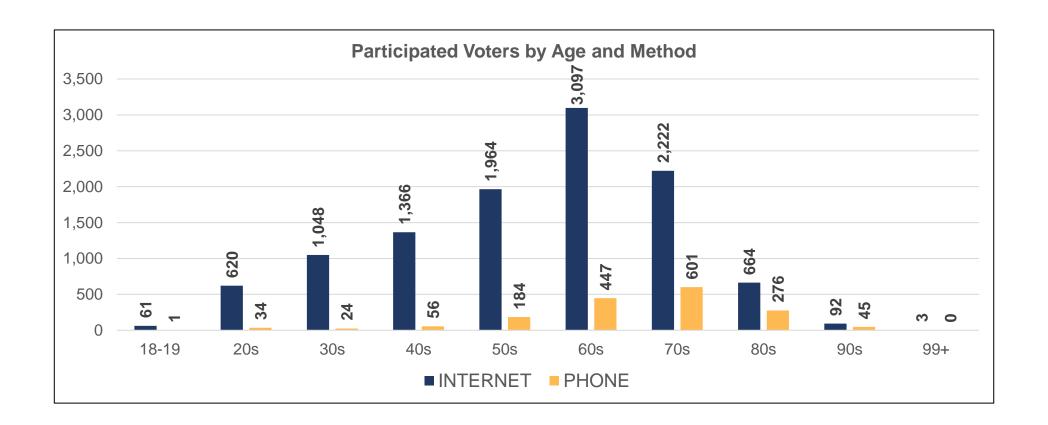

#### 2022 Kings Co. Municipal Election Age Statistics

| Age Breakdown - Voted |             |        |          |       |         |  |  |
|-----------------------|-------------|--------|----------|-------|---------|--|--|
| Age                   | ELIG. VOTED |        | INTERNET | PHONE | % Part. |  |  |
| 18-19                 | 257         | 62     | 61       | 1     | 24.1%   |  |  |
| 20s                   | 4,109       | 654    | 620      | 34    | 15.9%   |  |  |
| 30s                   | 5,829       | 1,072  | 1,048    | 24    | 18.4%   |  |  |
| 40s                   | 5,938       | 1,422  | 1,366    | 56    | 23.9%   |  |  |
| 50s                   | 6,782       | 2,148  | 1,964    | 184   | 31.7%   |  |  |
| 60s                   | 8,502       | 3,544  | 3,097    | 447   | 41.7%   |  |  |
| 70s                   | 5,847       | 2,823  | 2,222    | 601   | 48.3%   |  |  |
| 80s                   | 2,463       | 940    | 664      | 276   | 38.2%   |  |  |
| 90s                   | 538         | 137    | 92       | 45    | 25.5%   |  |  |
| 99+                   | 36          | 3      | 3        | 0     | 0.0%    |  |  |
| Total                 | 40,301      | 12,805 | 11,137   | 1,668 | 31.8%   |  |  |
|                       |             |        | 87.0%    | 13.0% |         |  |  |