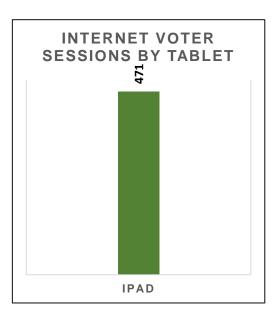

### 2024 Kings Co. Municipal Election Internet Voter Sessions

| Device      | Operating System | Voter<br>Sessions | %      |  |
|-------------|------------------|-------------------|--------|--|
|             | Linux            | 319               |        |  |
|             | Macintosh        | 1,899             |        |  |
| Computer    | Windows 7        | 26                | 59.9%  |  |
| Computer    | Windows 8        | 8                 | 39.970 |  |
|             | Windows 10       | 4,471             |        |  |
|             | Windows Vista    | 5                 |        |  |
| Smart Phone | Android          | 1,724             |        |  |
| Smart Phone | iPhone           | 2,299             | 40.1%  |  |
| Tablet      | iPad             | 471               | 40.1%  |  |
| Other       | iPod             | 2                 |        |  |
|             | Total            | 11,224            |        |  |