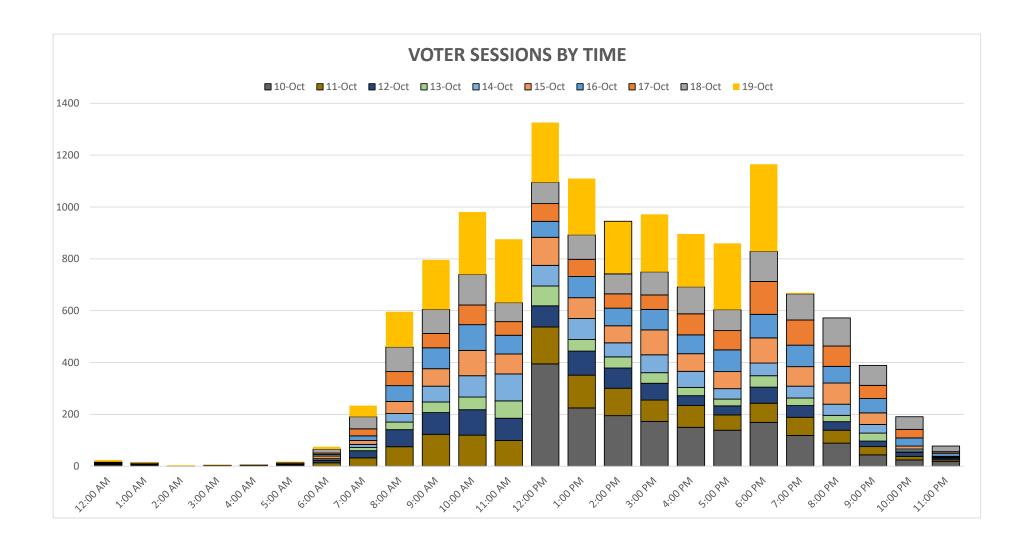

#### 2024 Kings Co. Municipal Election Voting Time Breakdown

| Date &<br>Time | 10-0ct | 11-0ct | 12-Oct | 13-0ct | 14-0ct | 15-Oct | 16-Oct | 17-0ct | 18-Oct | 19-Oct | Grand<br>Total | %/Hr. |
|----------------|--------|--------|--------|--------|--------|--------|--------|--------|--------|--------|----------------|-------|
| 12:00 AM       |        | 5      | 2      | 2      | 1      | 3      | 0      | 2      | 2      | 7      | 24             | 0.2%  |
| 1:00 AM        |        | 2      | 1      | 3      | 0      | 0      | 1      | 5      | 1      | 3      | 16             | 0.1%  |
| 2:00 AM        |        | 0      | 0      | 0      | 0      | 0      | 0      | 1      | 0      | 3      | 4              | 0.0%  |
| 3:00 AM        |        | 0      | 1      | 0      | 0      | 0      | 0      | 2      | 1      | 2      | 6              | 0.0%  |
| 4:00 AM        |        | 1      | 0      | 0      | 0      | 1      | 0      | 0      | 3      | 1      | 6              | 0.0%  |
| 5:00 AM        |        | 3      | 2      | 0      | 0      | 1      | 3      | 1      | 4      | 4      | 18             | 0.1%  |
| 6:00 AM        |        | 13     | 9      | 6      | 1      | 10     | 6      | 6      | 15     | 9      | 75             | 0.6%  |
| 7:00 AM        |        | 32     | 28     | 12     | 12     | 15     | 18     | 27     | 47     | 43     | 234            | 1.8%  |
| 8:00 AM        |        | 75     | 66     | 29     | 33     | 47     | 61     | 54     | 95     | 136    | 596            | 4.7%  |
| 9:00 AM        |        | 123    | 84     | 41     | 61     | 67     | 81     | 55     | 93     | 191    | 796            | 6.2%  |
| 10:00 AM       |        | 120    | 98     | 49     | 82     | 98     | 99     | 76     | 118    | 241    | 981            | 7.7%  |
| 11:00 AM       |        | 99     | 86     | 67     | 104    | 77     | 72     | 53     | 73     | 245    | 876            | 6.8%  |
| 12:00 PM       | 395    | 142    | 82     | 76     | 80     | 108    | 62     | 68     | 82     | 231    | 1326           | 10.4% |
| 1:00 PM        | 225    | 126    | 93     | 45     | 81     | 80     | 82     | 66     | 95     | 217    | 1110           | 8.7%  |
| 2:00 PM        | 195    | 106    | 78     | 43     | 54     | 66     | 68     | 55     | 77     | 203    | 945            | 7.4%  |
| 3:00 PM        | 173    | 82     | 65     | 41     | 69     | 96     | 79     | 56     | 89     | 222    | 972            | 7.6%  |
| 4:00 PM        | 150    | 84     | 38     | 32     | 62     | 68     | 73     | 81     | 104    | 204    | 896            | 7.0%  |
| 5:00 PM        | 139    | 59     | 35     | 26     | 40     | 66     | 84     | 74     | 81     | 256    | 860            | 6.7%  |
| 6:00 PM        | 169    | 74     | 62     | 44     | 49     | 97     | 91     | 127    | 116    | 336    | 1165           | 9.1%  |
| 7:00 PM        | 119    | 70     | 45     | 29     | 46     | 75     | 83     | 97     | 101    | 4      | 669            | 5.2%  |
| 8:00 PM        | 89     | 50     | 33     | 24     | 43     | 82     | 64     | 79     | 108    |        | 572            | 4.5%  |
| 9:00 PM        | 44     | 32     | 21     | 31     | 33     | 45     | 55     | 51     | 77     |        | 389            | 3.0%  |
| 10:00 PM       | 24     | 14     | 15     | 5      | 8      | 12     | 31     | 33     | 49     |        | 191            | 1.5%  |
| 11:00 PM       | 18     | 7      | 6      | 2      | 3      | 2      | 12     | 6      | 22     |        | 78             | 0.6%  |
| Grand<br>Total | 1,740  | 1,319  | 950    | 607    | 862    | 1,116  | 1,125  | 1,075  | 1,453  | 2,558  | 12,805         |       |
| %/Day          | 13.6%  | 10.3%  | 7.4%   | 4.7%   | 6.7%   | 8.7%   | 8.8%   | 8.4%   | 11.3%  | 20.0%  |                |       |

<sup>\*</sup>Note that there were 4 votes cast after the close of the election as the electors logged into the electronic voting system just before close at 7pm or used a kiosk enabled voting machine at the close of voting.